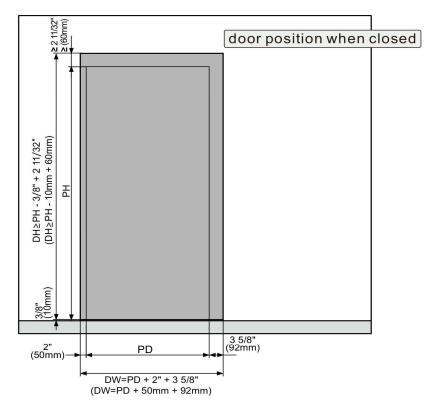

# Door preparation.c

| DW | Door Width         |
|----|--------------------|
| PD | Passage Width      |
| DH | Door Height        |
| PH | Passage Height     |
| МН | Hanger Positioning |