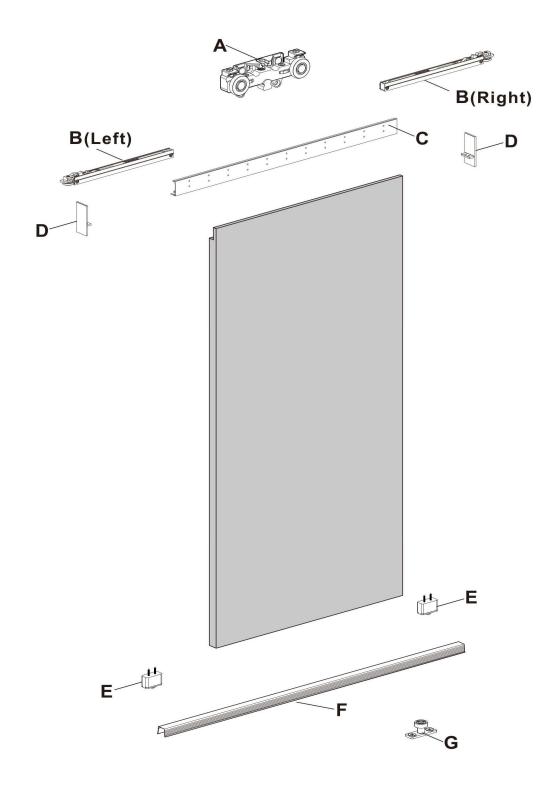

## **Installation Manual**







# **Components list**





## **Pre-installation**

### **TOOLS REQUIRED**



#### HARDWARE INCLUDED





# Door preparation.a

| DW | Door Width         |
|----|--------------------|
| PD | Passage Width      |
| DH | Door Height        |
| PH | Passage Height     |
| МН | Hanger Positioning |







# Door preparation.b

| DW | Door Width         |
|----|--------------------|
| PD | Passage Width      |
| DH | Door Height        |
| PH | Passage Height     |
| МН | Hanger Positioning |







# Door preparation.c

| DW | Door Width         |
|----|--------------------|
| PD | Passage Width      |
| DH | Door Height        |
| PH | Passage Height     |
| МН | Hanger Positioning |







# **Components position**





# Open top and bottom slots





# **Section drawing**





## Installation











Please c