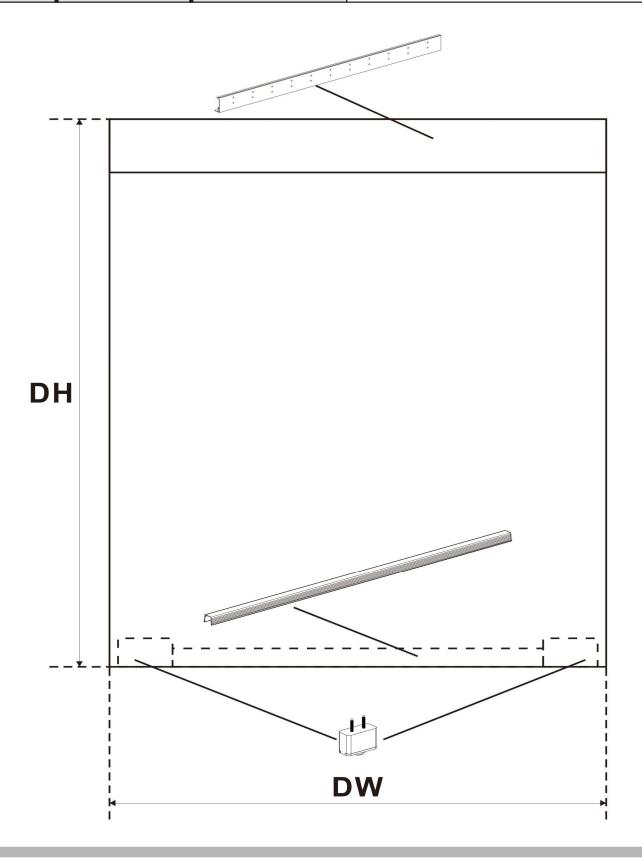

## **Installation Manual**







# **Components list**





## **Pre-installation**

### **TOOLS REQUIRED**



#### HARDWARE INCLUDED





# Door preparation.a

| DW | Door Width         |
|----|--------------------|
| PD | Passage Width      |
| DH | Door Height        |
| PH | Passage Height     |
| МН | Hanger Positioning |







# Door preparation.b

| DW | Door Width         |
|----|--------------------|
| PD | Passage Width      |
| DH | Door Height        |
| PH | Passage Height     |
| МН | Hanger Positioning |







# Door preparation.c

| DW | Door Width         |
|----|--------------------|
| PD | Passage Width      |
| DH | Door Height        |
| PH | Passage Height     |
| МН | Hanger Positioning |







# **Components position**





# Open top and bottom slots





# **Section drawing**





## Installation











Please check all order details and notes below, before you place order, when you place an order you confirm all details is correct and you agree whit all notes below:







ABN 49 612 731 781