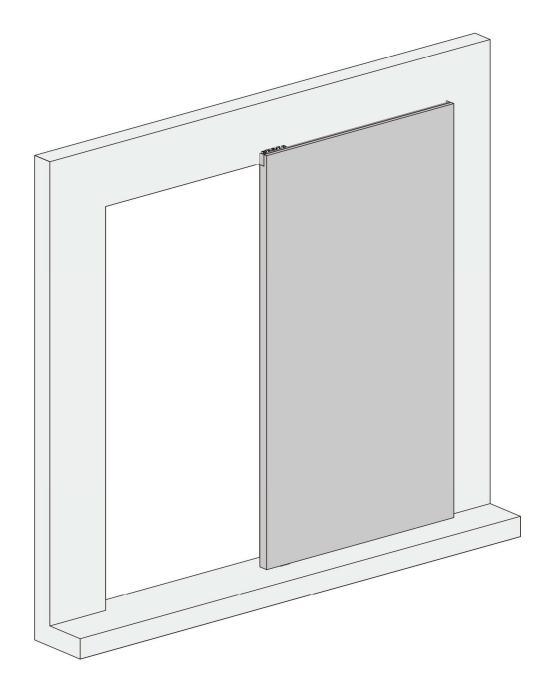

## **Installation Manual**







# **Components list**





## **Pre-installation**

### **TOOLS REQUIRED**



#### HARDWARE INCLUDED





# Door preparation.a

| DW | Door Width         |
|----|--------------------|
| PD | Passage Width      |
| DH | Door Height        |
| PH | Passage Height     |
| МН | Hanger Positioning |







# Door preparation.b

| DW | Door Width         |
|----|--------------------|
| PD | Passage Width      |
| DH | Door Height        |
| PH | Passage Height     |
| МН | Hanger Positioning |







# Door preparation.c

| DW | Door Width         |
|----|--------------------|
| PD | Passage Width      |
| DH | Door Height        |
| PH | Passage Height     |
| МН | Hanger Positioning |







# **Components position**





# Open top and bottom slots





# **Section drawing**





## Ins