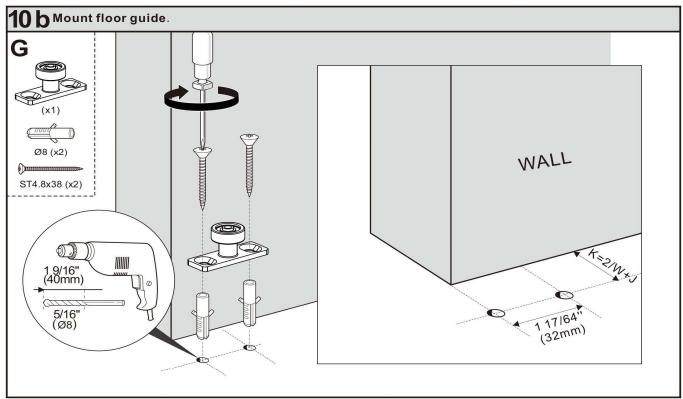

eight        |
| PH | Passage Height     |
| МН | Hanger Positioning |







# Door preparation.b

| DW | Door Width         |
|----|--------------------|
| PD | Passage Width      |
| DH | Door Height        |
| PH | Passage Height     |
| МН | Hanger Positioning |







# Door preparation.c

| DW | Door Width         |
|----|--------------------|
| PD | Passage Width      |
| DH | Door Height        |
| PH | Passage Height     |
| МН | Hanger Positioning |







# **Components position**





# Open top and bottom slots





# **Section drawing**





## Installation











Please check all order details and notes below, before you place order, when you place an order you confirm all details is correct and you agree whit all notes below:







ABN 49 612 731 781