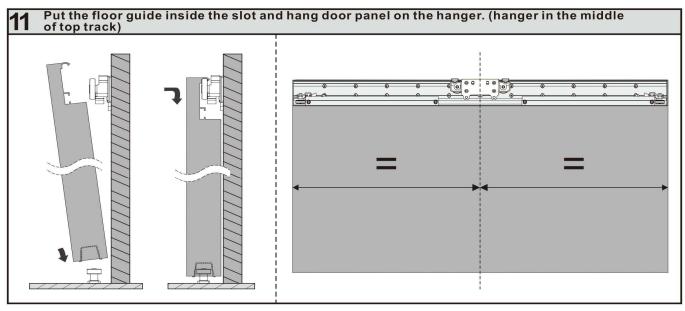

|
| PH | Passage Height     |
| МН | Hanger Positioning |







# Door preparation.b

| DW | Door Width         |
|----|--------------------|
| PD | Passage Width      |
| DH | Door Height        |
| PH | Passage Height     |
| МН | Hanger Positioning |







# Door preparation.c

| DW | Door Width         |
|----|--------------------|
| PD | Passage Width      |
| DH | Door Height        |
| PH | Passage Height     |
| МН | Hanger Positioning |







# **Components position**





# Open top and bottom slots





# **Section drawing**





## Installation











Please check all order details and notes below, before you place order, when you place an order you confirm all details is correct and you agree whit all notes below:







ABN 49 612 731 781