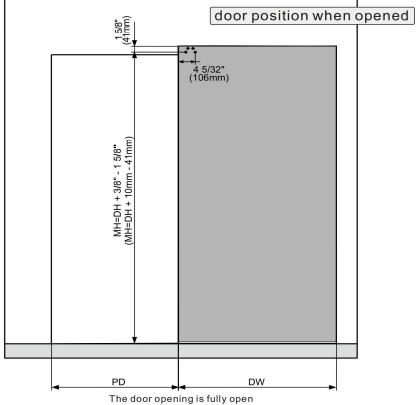

# Door preparation.a

| DW | Door Width         |
|----|--------------------|
| PD | Passage Width      |
| DH | Door Height        |
| PH | Passage Height     |
| МН | Hanger Positioning |

# Door preparation.b

| DW | Door Width         |
|----|--------------------|
| PD | Passage Width      |
| DH | Door Height        |
| PH | Passage Height     |
| МН | Hanger Positioning |

# Door preparation.c

| DW | Door Width         |
|----|--------------------|
| PD | Passage Width      |
| DH | Door Height        |
| PH | Passage Height     |
| МН | Hanger Positioning |