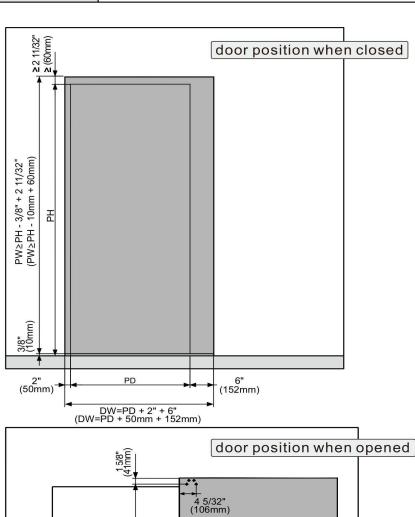

# Door preparation.a

| DW | Door Width         |
|----|--------------------|
| PD | Passage Width      |
| DH | Door Height        |
| PH | Passage Height     |
| МН | Hanger Positioning |

# Door preparation.b

| DW | Door Width         |
|----|--------------------|
| PD | Passage Width      |
| DH | Door Height        |
| PH | Passage Height     |
| МН | Hanger Positioning |

# Door preparation.c

| DW | Door Width         |
|----|--------------------|
| PD | Passage Width      |
| DH | Door Height        |
| PH | Passage Height     |
| МН | Hanger Positioning |