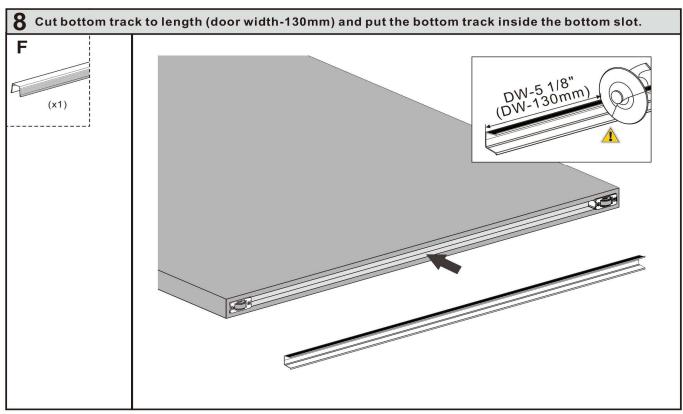

DH | Door Height        |
| PH | Passage Height     |
| МН | Hanger Positioning |







# Door preparation.b

| DW | Door Width         |
|----|--------------------|
| PD | Passage Width      |
| DH | Door Height        |
| PH | Passage Height     |
| МН | Hanger Positioning |







# Door preparation.c

| DW | Door Width         |
|----|--------------------|
| PD | Passage Width      |
| DH | Door Height        |
| PH | Passage Height     |
| МН | Hanger Positioning |







# **Components position**





# Open top and bottom slots





# **Section drawing**





## Installation











Please check all order details and notes below, before you place order, when you place an order you confirm all details is correct and you agree whit all notes below:







ABN 49 612 731 781