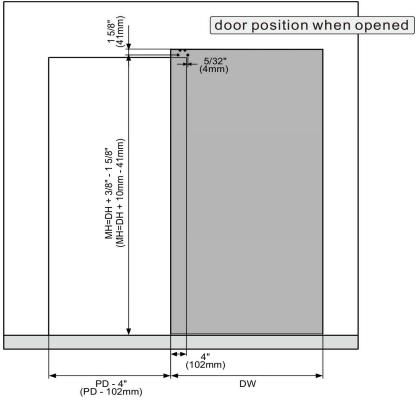

# Door preparation.b

| DW | Door Width         |
|----|--------------------|
| PD | Passage Width      |
| DH | Door Height        |
| PH | Passage Height     |
| МН | Hanger Positioning |