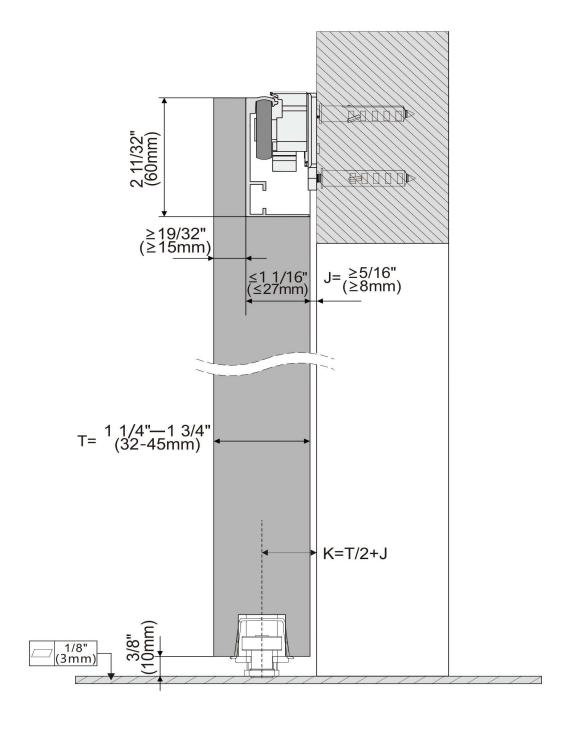

Manual**







# **Components list**





## **Pre-installation**

### **TOOLS REQUIRED**



#### HARDWARE INCLUDED





# Door preparation.a

| DW | Door Width         |
|----|--------------------|
| PD | Passage Width      |
| DH | Door Height        |
| PH | Passage Height     |
| МН | Hanger Positioning |







# Door preparation.b

| DW | Door Width         |
|----|--------------------|
| PD | Passage Width      |
| DH | Door Height        |
| PH | Passage Height     |
| МН | Hanger Positioning |







# Door preparation.c

| DW | Door Width         |
|----|--------------------|
| PD | Passage Width      |
| DH | Door Height        |
| PH | Passage Height     |
| МН | Hanger Positioning |







# **Components position**





# Open top and bottom slots





# **Section drawing**





## Installation











Please check all order details and notes below, before you place order, when you place an order you confirm all details is correct and you agree whit all notes below:







ABN 49 612 731 781