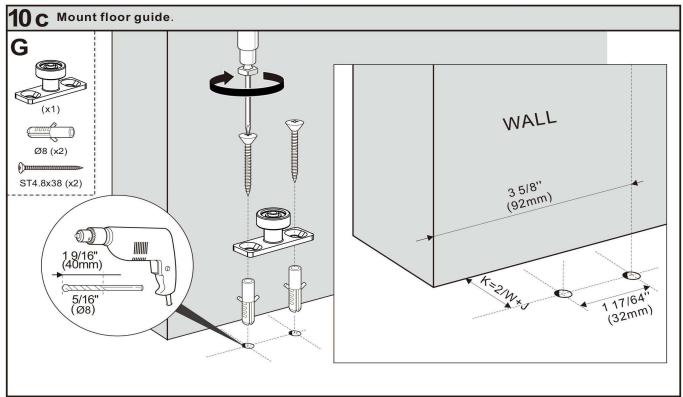

|
| PH | Passage Height     |
| МН | Hanger Positioning |







# Door preparation.b

| DW | Door Width         |
|----|--------------------|
| PD | Passage Width      |
| DH | Door Height        |
| PH | Passage Height     |
| МН | Hanger Positioning |







# Door preparation.c

| DW | Door Width         |
|----|--------------------|
| PD | Passage Width      |
| DH | Door Height        |
| PH | Passage Height     |
| МН | Hanger Positioning |







# **Components position**





# Open top and bottom slots





# **Section drawing**





## Installation











Please check all order details and notes below, before you place order, when you place an order you confirm all details is correct and you agree whit all notes below:







ABN 49 612 731 781