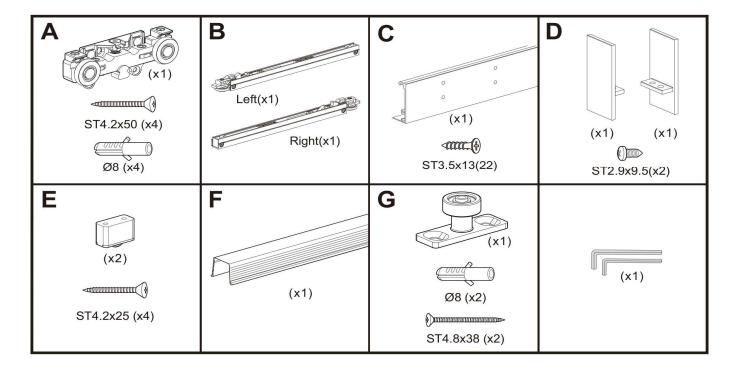

## **Installation Manual**







# **Components list**





## **Pre-installation**

### **TOOLS REQUIRED**



#### HARDWARE INCLUDED





# Door preparation.a

| DW | Door Width         |
|----|--------------------|
| PD | Passage Width      |
| DH | Door Height        |
| PH | Passage Height     |
| МН | Hanger Positioning |







# Door preparation.b

| DW | Door Width         |
|----|--------------------|
| PD | Passage Width      |
| DH | Door Height        |
| PH | Passage Height     |
| МН | Hanger Positioning |







# Door preparation.c

| DW | Door Width         |
|----|--------------------|
| PD | Passage Width      |
| DH | Door Height        |
| PH | Passage Height     |
| МН | Hanger Positioning |







# **Components position**





# Open top and bottom slots





# **Section drawing**





## Installation











Please check all order details and notes below, before you place order, when you place