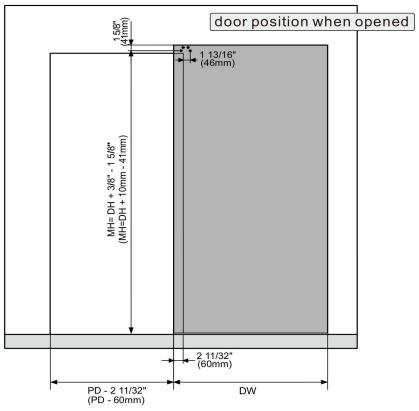

# Door preparation.c

| DW | Door Width         |
|----|--------------------|
| PD | Passage Width      |
| DH | Door Height        |
| PH | Passage Height     |
| МН | Hanger Positioning |