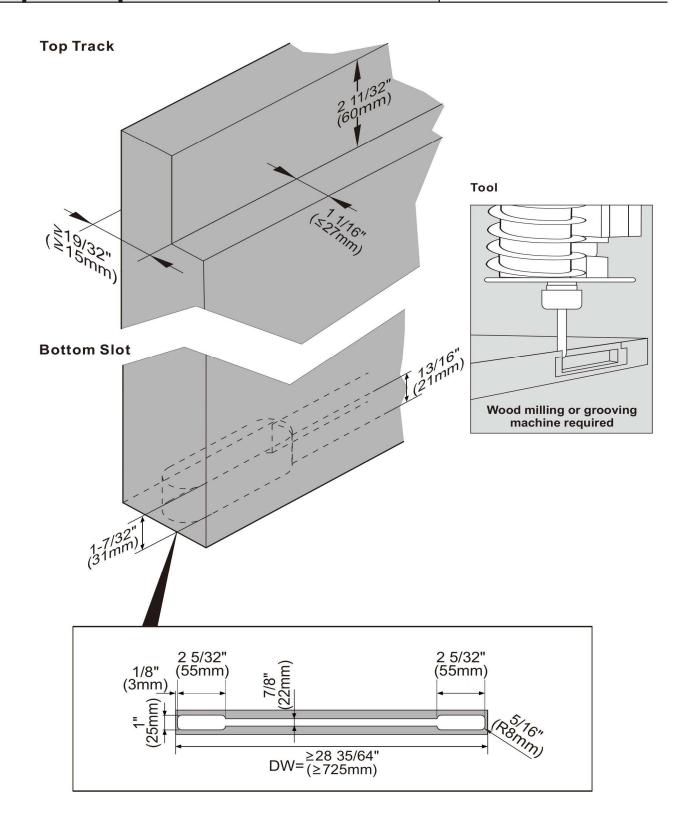

## **Installation Manual**







# **Components list**





## **Pre-installation**

### **TOOLS REQUIRED**



#### HARDWARE INCLUDED





# Door preparation.a

| DW | Door Width         |
|----|--------------------|
| PD | Passage Width      |
| DH | Door Height        |
| PH | Passage Height     |
| МН | Hanger Positioning |







# Door preparation.b

| DW | Door Width         |
|----|--------------------|
| PD | Passage Width      |
| DH | Door Height        |
| PH | Passage Height     |
| МН | Hanger Positioning |







# Door preparation.c

| DW | Door Width         |
|----|--------------------|
| PD | Passage Width      |
| DH | Door Height        |
| PH | Passage Height     |
| МН | Hanger Positioning |







# **Components position**





# Open top and bottom slots





# **Section drawing**





## Installation











Please check all order details and notes below, before you place order, when you place an order you confirm all details is correct and you agree whit all notes below:







ABN 49 612 731 781