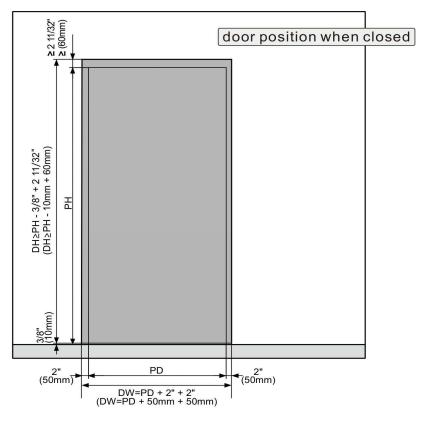

# Door preparation.a

| DW | Door Width         |
|----|--------------------|
| PD | Passage Width      |
| DH | Door Height        |
| PH | Passage Height     |
| МН | Hanger Positioning |