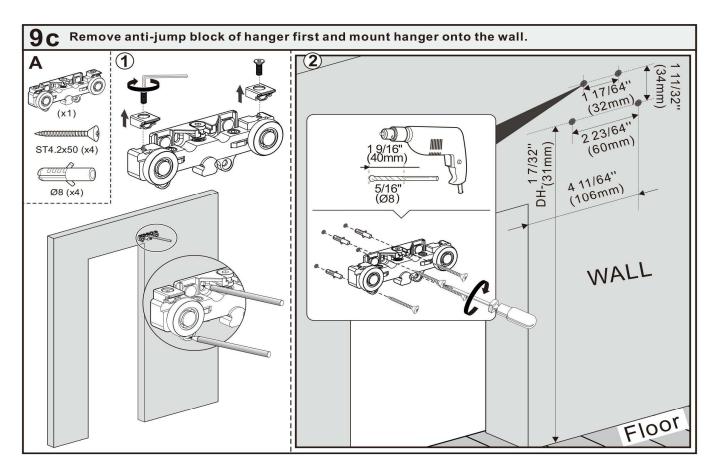

t        |
| PH | Passage Height     |
| МН | Hanger Positioning |







# Door preparation.b

| DW | Door Width         |
|----|--------------------|
| PD | Passage Width      |
| DH | Door Height        |
| PH | Passage Height     |
| МН | Hanger Positioning |







# Door preparation.c

| DW | Door Width         |
|----|--------------------|
| PD | Passage Width      |
| DH | Door Height        |
| PH | Passage Height     |
| МН | Hanger Positioning |







# **Components position**





# Open top and bottom slots





# **Section drawing**





## Installation











Please check all order details and notes below, before you place order, when you place an order you confirm all details is correct and you agree whit all notes below:







ABN 49 612 731 781