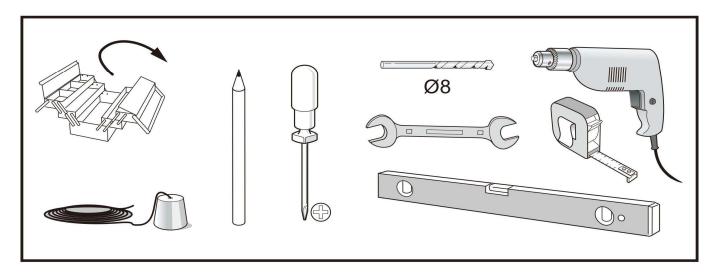

## **Installation Manual**







# **Components list**





## **Pre-installation**

### **TOOLS REQUIRED**



#### HARDWARE INCLUDED





# Door preparation.a

| DW | Door Width         |
|----|--------------------|
| PD | Passage Width      |
| DH | Door Height        |
| PH | Passage Height     |
| МН | Hanger Positioning |







# Door preparation.b

| DW | Door Width         |
|----|--------------------|
| PD | Passage Width      |
| DH | Door Height        |
| PH | Passage Height     |
| МН | Hanger Positioning |







# Door preparation.c

| DW | Door Width         |
|----|--------------------|
| PD | Passage Width      |
| DH | Door Height        |
| PH | Passage Height     |
| МН | Hanger Positioning |







# **Components position**





# Open top and bottom slots





# **Section drawing**





## Installation











Please check all order details and notes below, before you pl